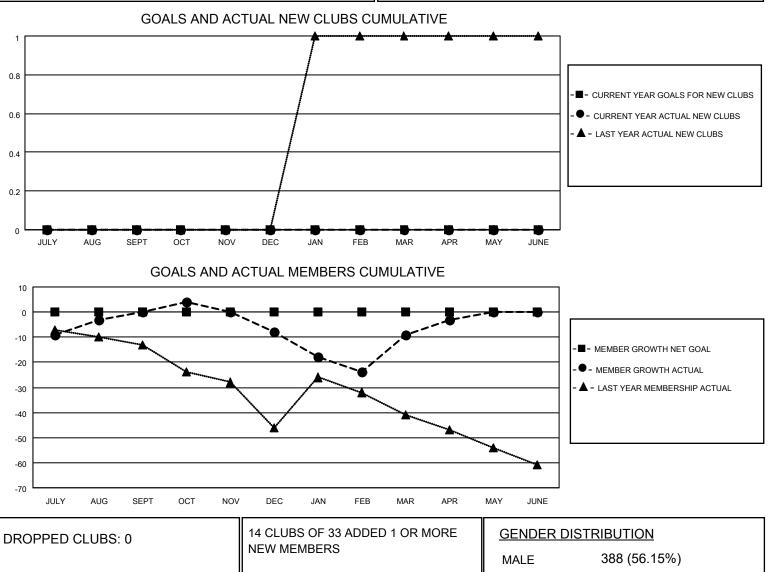

CLUB CANCELLED

District 2 T3

Results as of: 4/30/2021

| Clubs                 |               |           |               | Members               |                        |                         |                                                    |
|-----------------------|---------------|-----------|---------------|-----------------------|------------------------|-------------------------|----------------------------------------------------|
| RESULTS FOR 2020-2021 |               |           |               | RESULTS FOR 2020-2021 |                        |                         |                                                    |
| QUARTER               | NEW CLUB GOAL | NEW CLUBS | DROPPED CLUBS | QUARTER               | BER GROWTH NET<br>GOAL | MEMBER GROWTH<br>ACTUAL | DROPPED<br>MEMBERS ACTUAL<br>(including transfers) |
| JULY/AUG/SEPT         | 0             | 0         | 0             | JULY/AUG/SEPT         | 0                      | 33                      | 28                                                 |
| OCT/NOV/DEC           | 0             | 0         | 0             | OCT/NOV/DEC           | 0                      | 16                      | 24                                                 |
| JAN/FEB/MAR           | 0             | 0         | 0             | JAN/FEB/MAR           | 0                      | 25                      | 26                                                 |
| APR/MAY/JUNE          | 0             | 0         | 0             | APR/MAY/JUNE          | 0                      | 12                      | 6                                                  |